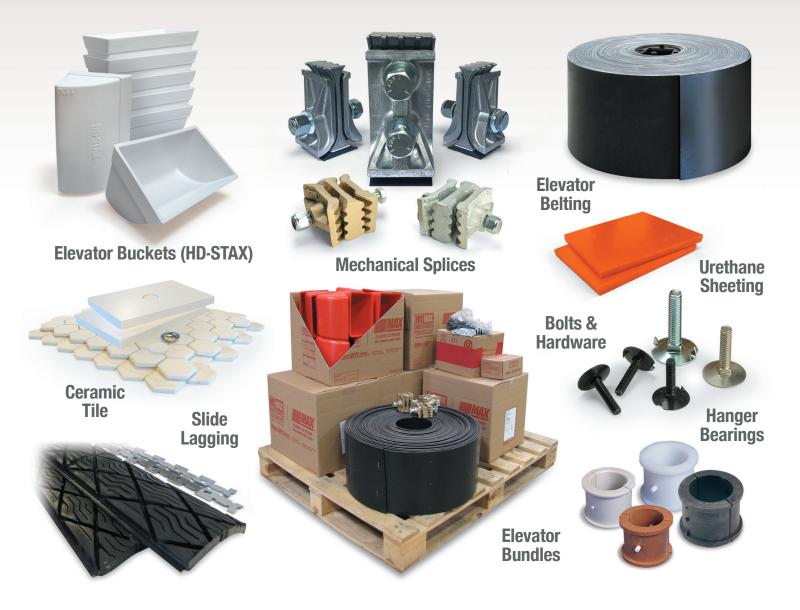

TY<br>CU. IN. / CU. CM       | 107.4 / 272.796<br>(+9.7%) | 107.4 / 272.796<br>(+9.7%)   | 110.00/279.4<br>(+12.4%) | 101.0/256.54<br>(+3%)    | 97.9 / 248.666<br>(Base) |

Call 972.735.8855 or Visit Us Online at: MAXILIFT.COM



16400 Midway Rd Dallas, TX 75001 Fax: (972)735-8896

Disclaimer: The thickness measurements were taken from 9" x 5" polyethylene elevator buckets. Thickness measurement testing was conducted by GeoTesting Express and Dallas Laboratories, Inc., independent testing laboratories. Weight and capacity figures were taken from published literature. Copies of the testing reports are on file at Maxi-Lift.

\* Tapco and blue buckets are registered trademarks of Tapco Inc. Percentages are measured gains over the Tapco bucket.

## **MAXE LIF** BUCKETS, BELTING & ACCESSORIES



## **One Source. One Shipment. One Invoice.**

972.735.8855

MAXILIFT.COM





16400 Midway Rd. Addison TX 75001 P.O. Box 700008 Dallas, TX 75370-0008 Fax: (972)735-8896 email:info@maxilift.com