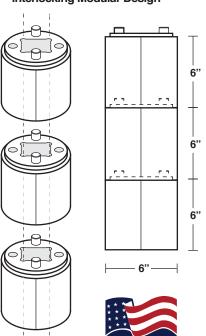

#### **FEATURES & BENEFITS**

- 6" Interlocking Parts -Create Any Length
- Reusable / Extended Lifespan
- Heavy Duty Design
- · Impact / Wear Resistant
- Ease of Use / Installation: Smooth Surface / Less Friction
- Eliminates Twisting / Parts Line-up Correctly
- · Light Weight
- · Non-Sparking
- Corrosion and Moisture Resistant

Weight: 3.1 lbs Size: 6"x 6"
Other Sizes Available Soon Call For Details!

#### Interlocking Modular Design

\*Patent Pending