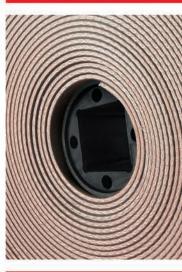

#### The Most Advanced Belt Core Innovation

The MAXI-LIFT EASY-CORE sets a new precedent in belt core technology, with greater strength, longer life, and easier installation all wrapped up in a single plastic core. The EASY-CORE is up to 3X stronger than wood cores, can be used over-and-over, and can be installed quickly.

Weight: 3.1 lbs Size: 6"x 6"
Other Sizes Available Soon Call For Details!