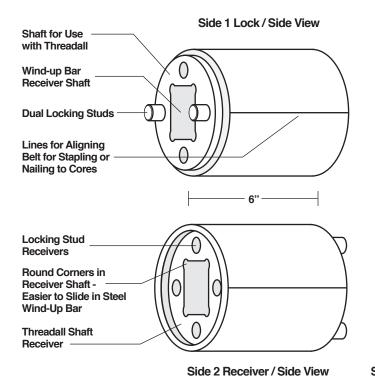

core. The EASY-CORE is up to 3X stronger than wood cores, can be used over-and-over, and can be installed quickly.

- Engineered for Maximum Strength Up to 3X Stronger
- Designed for Easy Installation Interlocking Modular Design
- Created from 100% Recycled Plastic
- · Inspired for Less Mess No wood Splinters, or Wood Dust
- Innovated to Save You Time and Money

#### **FEATURES & BENEFITS**

- 6" Interlocking Parts -Create Any Length
- Reusable / Extended Lifespan
- Heavy Duty Design
- · Impact / Wear Resistant
- Ease of Use / Installation: Smooth Surface / Less Friction
- Eliminates Twisting / Parts Line-up Correctly
- · Light Weight
- · Non-Sparking
- Corrosion and Moisture Resistant



Weight: 3.1 lbs Size: 6"x 6"
Other Sizes Available Soon Call For Details!

#### **DESIGN FEATURES:**



Side 1 Lock / End View



Side 2 Receiver / End View

#### Interlocking Modular Design



\*Patent Pending