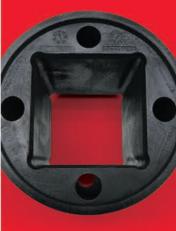

# THE MAXI-LIFT EASI-CORE

## MAXIMUM DUTY BELT CORE Up To 3X Stronger Than Wood Cores





800.527.0657 MAXILIFT.COM







### **EASY-CORE**™

Maximum Duty Belt Cores - "Lock and Roll"



In Stock & Ready to Ship!



\*Patent Pending

#### The Most Advanced Belt Core Innovation

The MAXI-LIFT EASY-CORE sets a new precedent in belt core technology, with greater strength, longer life, and easier installation all wrapped up in a single plastic core. The EASY-CORE is up to 3X stronger than wood cores, can be used over-and-over, and can be installed quickly.

- Engineered for Maximum Strength Up to 3X Stronger
- Designed for Easy Installation Interlocking Modular Design
- Created from 100% Recycled Plastic
- · Inspired for Less Mess No wood Splinters, or Wood Dust
- Innovated to Save You Time and Money

#### **FEATURES & BENEFITS**

- 6" Interlocking Parts -Create Any Length
- Reusable / Extended Lifespan
- H