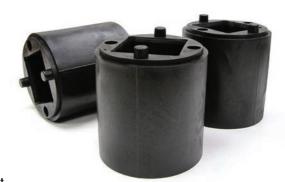

#### **FEATURES & BENEFITS**

- 6" Interlocking Parts -Create Any Length
- Reusable / Extended Lifespan
- Heavy Duty Design
- · Impact / Wear Resistant
- Ease of Use / Installation: Smooth Surface / Less Friction
- Eliminates Twisting / Parts Line-up Correctly
- · Light Weight
- · Non-Sparking
- Corrosion and Moisture Resistant

#### Interlocking Modular Design

\*Patent Pending