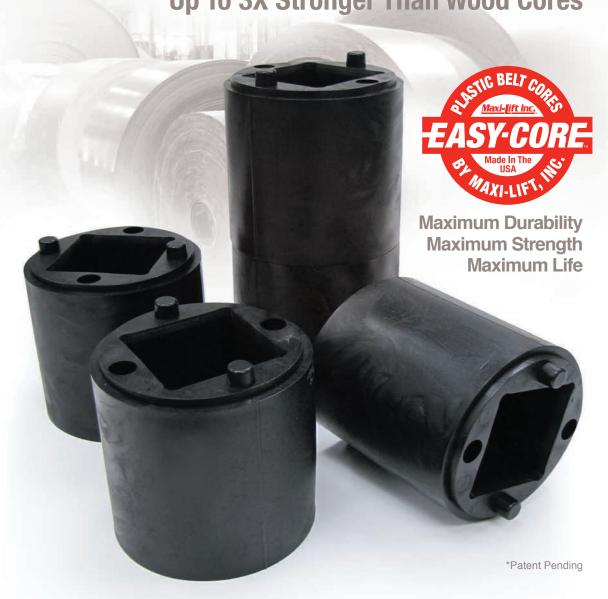

# THE MAXI-LIFT EASI-CORE

## MAXIMUM DUTY BELT CORE Up To 3X Stronger Than Wood Cores

800.527.0657 MAXILIFT.COM

### **EASY-CORE**™

Maximum Duty Belt Cores - "Lock and Roll"

In Stock & Ready to Ship!

\*Patent Pending

#### The Most Advanced Belt Core Innovation

The MAXI-LIFT EASY-CORE sets a new precedent in belt core technology, with greater strength, longer life, and easier installation all wrapped up in a single plastic core. The EASY-CORE is up to 3X stronger than wood cores, can be used over-and-over, and can be installed quickly.

- Engineered for Maximum Strength Up to 3X Stronger
- Designed for Easy Installation Interlocking Modular Design
- Created from 100% Recycled Plastic
- · Inspired for Less Mess No wood Splinters, or Wood Dust
- Innovated to Save You Time and Money