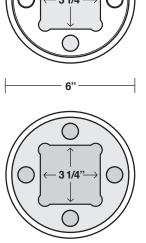

to 3X stronger than wood cores, can be used over-and-over, and can be installed quickly.

- Engineered for Maximum Strength Up to 3X Stronger
- Designed for Easy Installation Interlocking Modular Design
- Created from 100% Recycled Plastic
- · Inspired for Less Mess No wood Splinters, or Wood Dust
- Innovated to Save You Time and Money

#### **FEATURES & BENEFITS**

- 6" Interlocking Parts -Create Any Length
- Reusable / Extended Lifespan
- Heavy Duty Design
- · Impact / Wear Resistant
- Ease of Use / Installation: Smooth Surface / Less Friction
- Eliminates Twisting / Parts Line-up Correctly
- · Light Weight
- · Non-Sparking
- Corrosion and Moisture Resistant



Weight: 3.1 lbs Size: 6"x 6"
Other Sizes Available Soon Call For Details!

#### **DESIGN FEATURES:**



Side 1 Lock / End View



Side 2 Receiver / End View

#### Interlocking Modular Design



\*Patent Pending